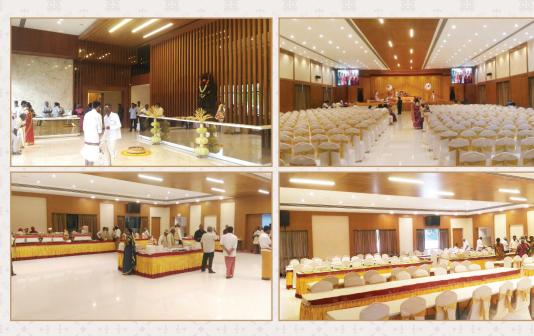

The Mahal has a Grand Ball Room with high ceiling and a Grand Function Stage for your memorable and granduer function. Ample Car Park, lustrous greenery and open space all around add to the luxury and ambience. All areas of the Mahal have been beautifully designed and decorated with attention paid to the finest details. At the entrance, we also have a well maintained spacious lawn to provide a unique and green look to welcome your guests.

# **FACILITIES** Beautifully designed and Decorated world class facilities

Built in a Land Extent of 1.20 Acres, the facility includes a Grand Reception Hall, Grand Function Hall to seat 650 Guests, Grand Function Stage and Dining Hall to seat 250 Guests. The Mahal has a spacious lawn in the front and Ample Open Car Park for 75 Cars.