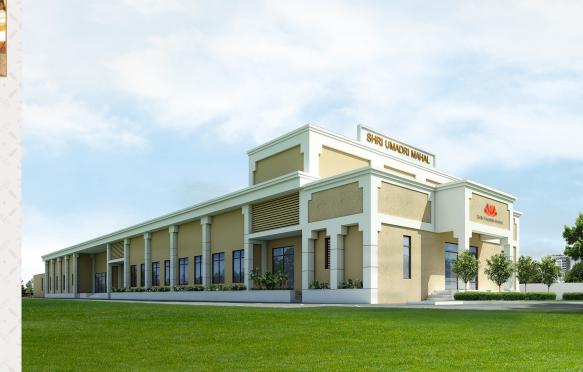

Visit Site: All Days, Including Weekends. (9 AM to 6 PM).

Shri Umadri is an elegant, fully air-condtioned and newly constructed Mahal with outstanding features and excellent amenities. Built in a sprawling campus of around 1.20 acres, Shri Umadri is aesthetically designed and well suited for Wedding, Family, Corporate and Commerial Events and Functions. The Mahal is located bang on the OMR after Infosys Campus and Ponniamman Temple and before TCS in Sholinganallur, Chennai.

# **FACILITIES** Beautifully designed and Decorated world class facilities

Built in a Land Extent of 1.20 Acres, the facility includes a Grand Reception Hall, Grand Function Hall to seat 650 Guests, Grand Function Stage and Dining Hall to seat 250 Guests. The Mahal has a spacious lawn in the front and Ample Open Car Park for 75 Cars.