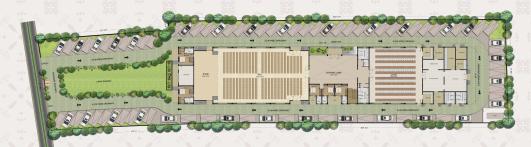

# **FACILITIES** Beautifully designed and Decorated world class facilities

Built in a Land Extent of 1.20 Acres, the facility includes a Grand Reception Hall, Grand Function Hall to seat 650 Guests, Grand Function Stage and Dining Hall to seat 250 Guests. The Mahal has a spacious lawn in the front and Ample Open Car Park for 75 Cars.